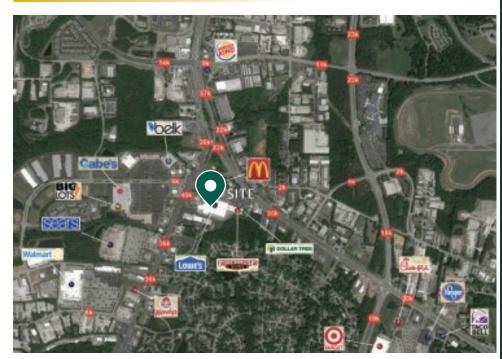

# **DETAILS**

- Located at the intersection of Highways 70 and 401, with easy connection to I-40 and I-401.
- Acessible within a 15 minute drive to downtown Raleigh, Garner, and Clayton.
- Gateway Plaza has five points of access to Highways 401 & 70, ample parking, and excellent site circulation.
- Area Retailers: Belk, Big Lots, Gabe's, Sears, Walmart, Target, and Home Depot.

# SURROUNDING RETAIL