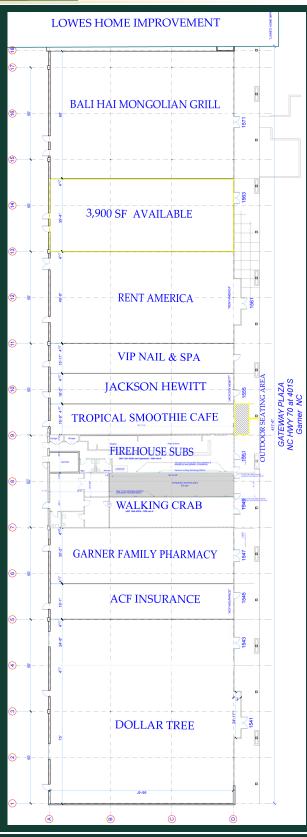

#### **OVERVIEW**

SIZE: 3,900 SF

LEASE RATE: \$14.00-\$16.00/SF

LEASE TYPE: NNN Lease

EXPENSES: \$1.75/SF

• TENANT MIX:

 Lowes Home Improvement, Dollar Tree, Jackson Hewitt, Firehouse Subs, Bali Hai Mongolian Grill, & ACF Insurance, Garner Family Pharmacy, Tropical Smoothie Cafe, Walking Crab, VIP Nail & Spa, Rent America