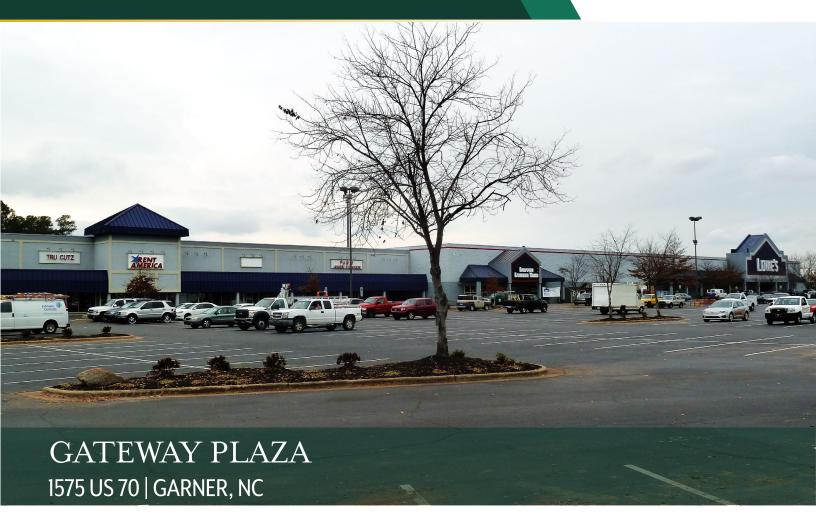

#### **OVERVIEW**

SIZE: 3,900 SF

LEASE RATE: \$14.00-\$16.00/SF

LEASE TYPE: NNN Lease

EXPENSES: \$1.75/SF

• TENANT MIX:

 Lowes Home Improvement, Dollar Tree, Jackson Hewitt, Firehouse Subs, Bali Hai Mongolian Grill, & ACF Insurance, Garner Family Pharmacy, Tropical Smoothie Cafe, Walking Crab, VIP Nail & Spa, Rent America

# **DETAILS**

- Located at the intersection of Highways 70 and 401, with easy connection to I-40 and I-401.
- Acessible within a 15 minute drive to downtown Raleigh, Garner, and Clayton.
- Gateway Plaza has five points of access to Highways 401 & 70, ample parking, and excellent site circulation.
- Area Retailers: Belk, Big Lots, Gabe's, Sears, Walmart, Target, and Home Depot.