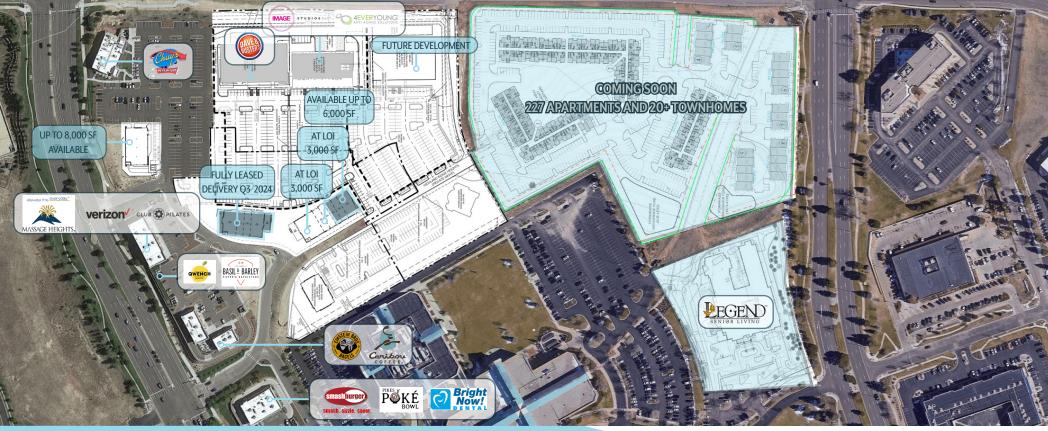

# HIGHLANDS AT BRIARGATE

#### **PROPERTY OVERVIEW**

- Up to 95,000 SF of Retail Space Available
- Local attractions include 105 miles of urban trails and 20+ craft breweries.
- Near military bases including: Fort Carson, Peterson AFB, Air Force Academy, and Schriever AFB.
- Enjoy beautiful mountain views and close proximity to Garden of the Gods, Visitor and Nature Center.
- Located near Pikes Peak, the highest summit on the Southern Front Range of the Rocky Mountains.