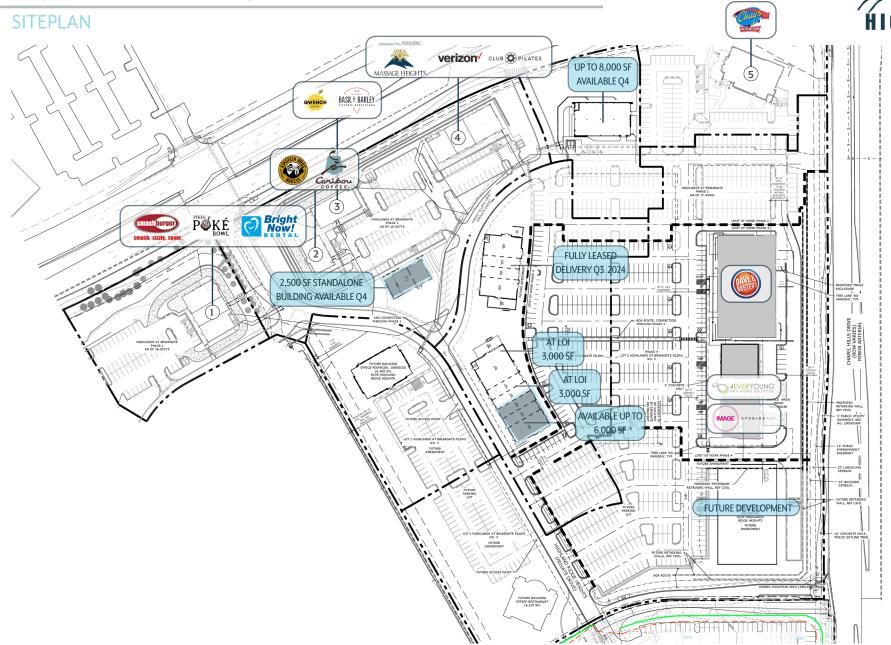

ern Front Range of the Rocky Mountains.

| AREA DEMOGRAPHICS | 3 MILES    | 5 MILES  | 10 MILES |
|-------------------|------------|----------|----------|
| POPULATION        | 63,734     | 164,991  | 471,122  |
| HOUSEHOLDS        | 23,090     | 60,683   | 184,141  |
| AVG HH INCOME     | \$97,052   | \$93,703 | \$77,004 |
| TRAFFIC COUNTS    |            |          |          |
| BRIARGATE PKWY    | 31,403 VPD |          |          |
| CHAPEL HILLS DR   | 8,851 VPD  |          |          |





#### **GRAEME KEITH III**

Development Partner | The Keith Corporation 704.319.8167 g3@thekeithcorp.com

#### **LOGAN HARRISON**

Partner | Thrive Commercial Partners 719.314.6833 logan@thrivecommercialpartners.com

## HIGHLANDS AT BRIARGATE

### **RETAIL MAP**









## HIGHLANDS AT BRIARGATE







### GRAEME KEITH III

Development Partner | The Keith Corporation 704.319.8167 g3@thekeithcorp.com

#### LOGAN HARRISON

Partner | Thrive Commercial Partners 719.314.6833 logan@thrivecommercialpartners.com