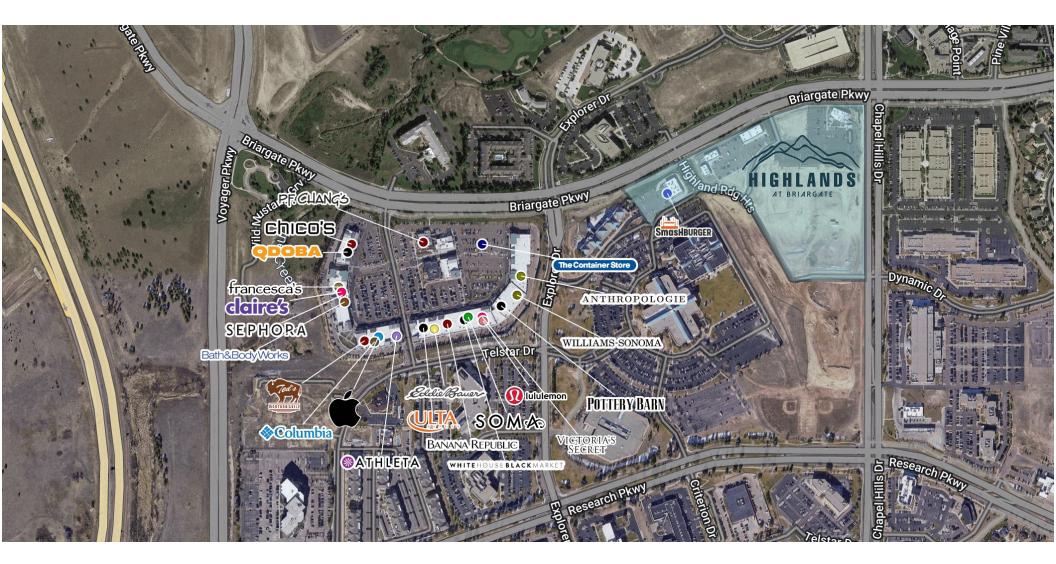

, the highest summit on the Southern Front Range of the Rocky Mountains.

| AREA DEMOGRAPHICS | 3 MILES    | 5 MILES  | 10 MILES |
|-------------------|------------|----------|----------|
| POPULATION        | 63,734     | 164,991  | 471,122  |
| HOUSEHOLDS        | 23,090     | 60,683   | 184,141  |
| AVG HH INCOME     | \$97,052   | \$93,703 | \$77,004 |
| TRAFFIC COUNTS    |            |          |          |
| BRIARGATE PKWY    | 31,403 VPD |          |          |
| CHAPEL HILLS DR   | 8,851 VPD  |          |          |





#### **GRAEME KEITH III**

Development Partner | The Keith Corporation 704.319.8167 g3@thekeithcorp.com

#### **LOGAN HARRISON**

Partner | Thrive Commercial Partners 719.314.6833 logan@thrivecommercialpartners.com

## HIGHLANDS AT BRIARGATE

### **RETAIL MAP**









## HIGHLANDS AT BRIARGATE







### GRAEME KEITH III

Development Partner | The Keith Corporation 704.319.8167 g3@thekeithcorp.com

#### LOGAN HARRISON

Partner | Thrive Commercial Partners 719.314.6833 logan@thrivecommercialpartners.com