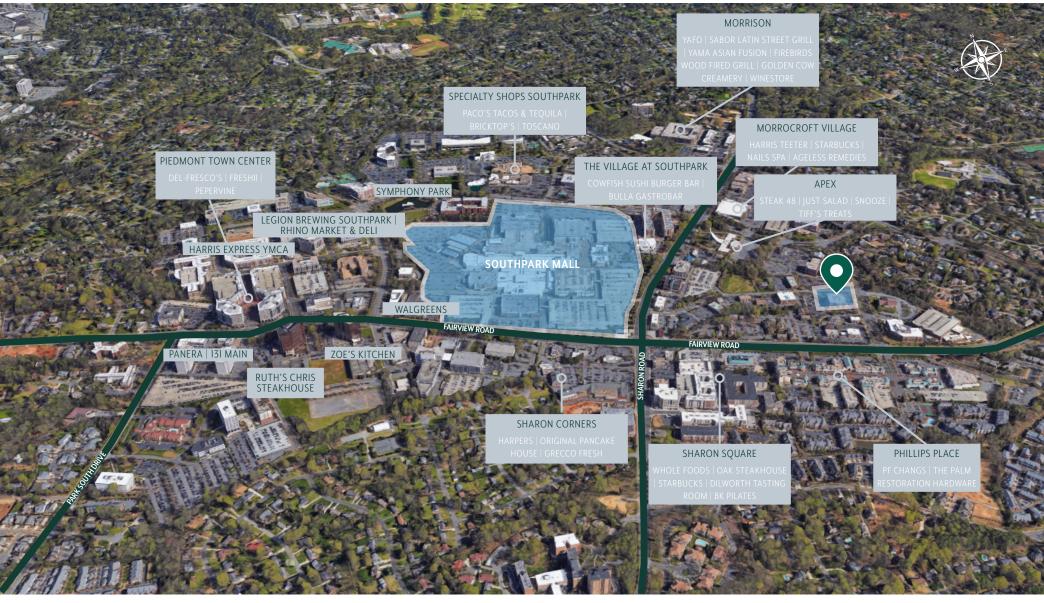

- Walking distance to numerous amenities, including retail, restaurants, and lodging options:
  - Phillips Place: 0.1 miles
  - Apex Southpark: 0.2 miles
  - Morrocroft Village: 0.3 miles
  - · Sharon Square: 0.3 miles
  - Southpark Mall: 0.5 miles

### **RETAIL MAP**

GRAEME KEITH III

Development Partner 704.319.8167 g3@thekeithcorp.com