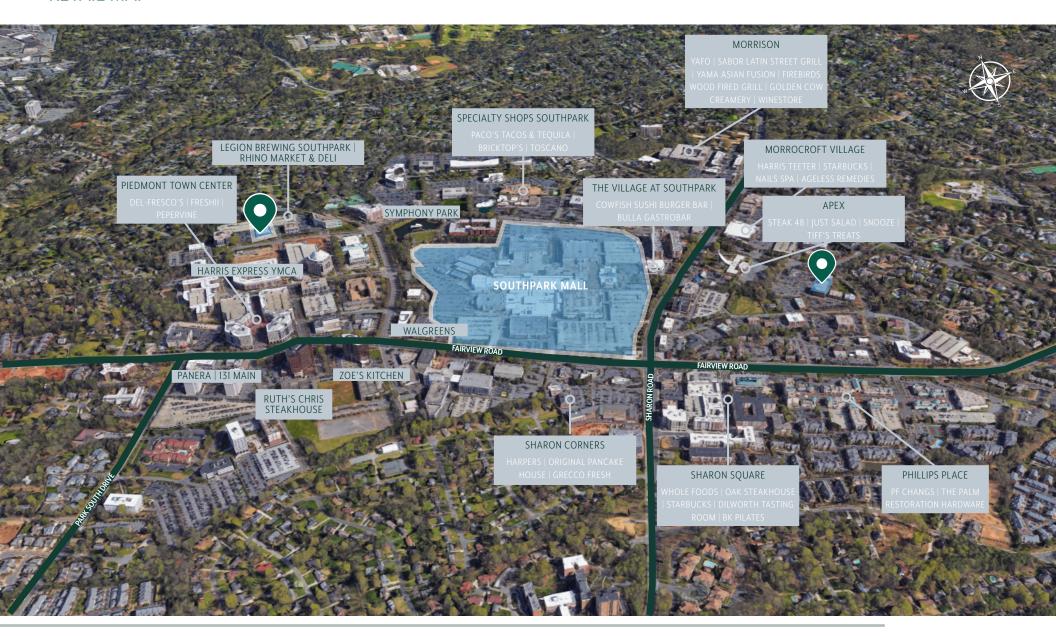

- · Walking distance to numerous amenities, including retail, restaurants, and lodging options:
  - · Rhino Market: 0.1 miles
  - · Legion Brewing 0.2 miles
  - Harris Express YMCA: 0.2 miles
  - · Piedmont Town Center: 0.3 miles
  - Southpark Mall: 0.4 miles

### **RETAIL MAP**