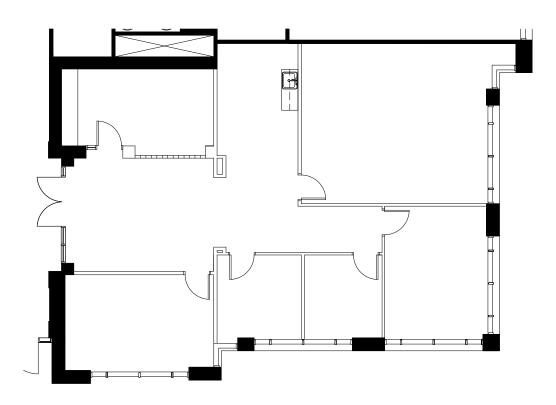

## **FLOORPLAN**

AVAILABLE
AS BUILT - 1 OF 1
CARNEGIE VI - SUITE 101
2,386 RSF
SCALE: 1/8" = 1'-0"
DATE: FEBRUARY 13, 2023