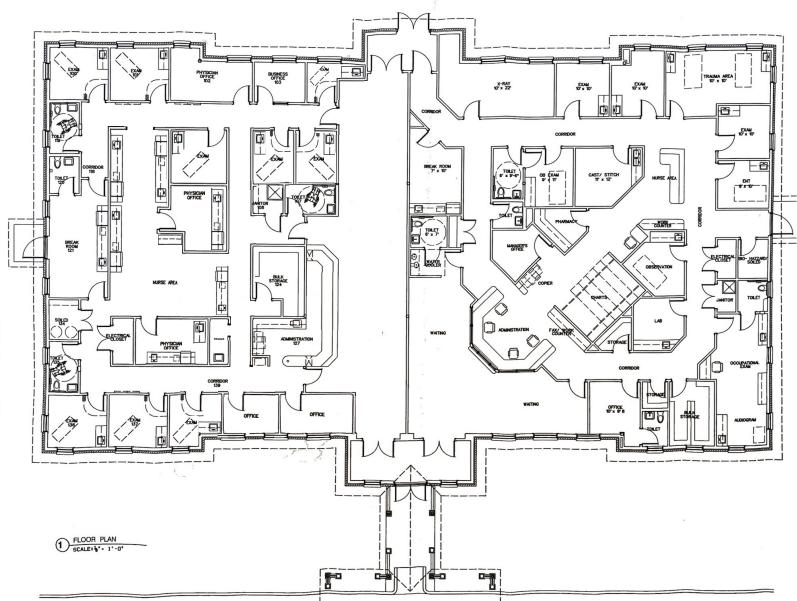

### **PROPERTY OVERVIEW**

- Two medical office suites available less than one mile from Baxter Village in Fort Mill, SC
- Available: Immediately
- Total SF: 10,400 SF
- Move-in ready condition with renovations completed by tenant in 2022
- Space can be subdivided to accommodate two practices
- Population 60,000 within a 10 minute drive time
- 25,000 Households within a 10 minute drive time
- Average Household income \$110,000

- SUITE A SUITE (AVAILABLE FOR LEASE) 5,115 SF
  - North Pod 8 Exam Rooms and a Nurses Station
  - South Pod 4 Exam Rooms and a Nurses Station
- SUITE B (LEASED THROUGH 2034) 5,285 SF
- 10 total exam rooms consisting of:
  - 5 standard exam rooms
  - Trauma Exam Room
  - Observational Exam Room
  - Occupational Exam Room
  - Casting/Procedure Room
  - X-Ray Room