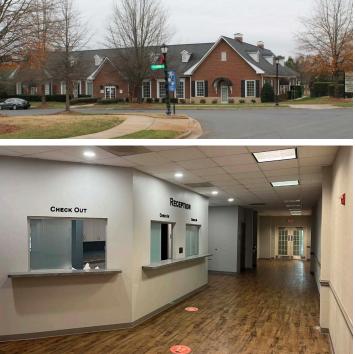

### **PROPERTY OVERVIEW**

- Two medical office suites available less than one mile from Baxter Village in Fort Mill, SC
- Available: Immediately
- Total SF: 10,400 SF
- Move-in ready condition with renovations completed by tenant in 2022
- Space can be subdivided to accommodate two practices
- Population 60,000 within a 10 minute drive time
- 25,000 Households within a 10 minute drive time
- Average Household income \$110,000