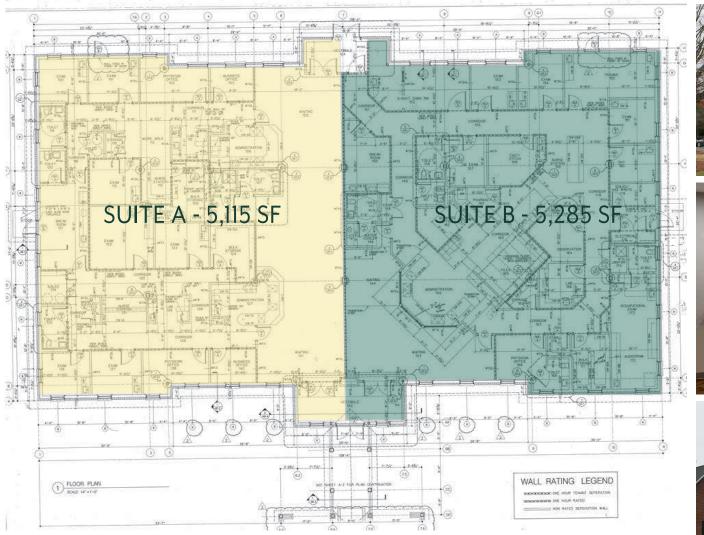

- SUITE A SUITE (AVAILABLE FOR LEASE) 5,115 SF
  - North Pod 8 Exam Rooms and a Nurses Station
  - South Pod 4 Exam Rooms and a Nurses Station
- SUITE B (LEASED THROUGH 2034) 5,285 SF
- 10 total exam rooms consisting of:
  - 5 standard exam rooms
  - Trauma Exam Room
  - Observational Exam Room
  - Occupational Exam Room
  - Casting/Procedure Room
  - X-Ray Room