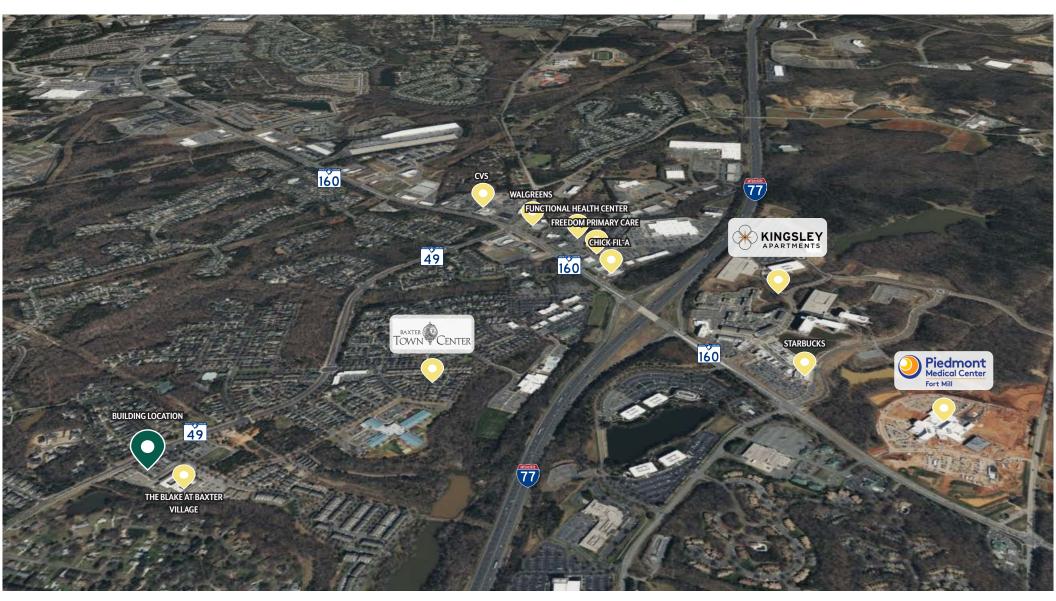

### **PROPERTY OVERVIEW**

- Two medical office suites available less than one mile from Baxter Village in Fort Mill, SC
- Available: Immediately
- Total SF: 10,400 SF
- Move-in ready condition with renovations completed by tenant in 2022
- Space can be subdivided to accommodate two practices
- Population 60,000 within a 10 minute drive time
- 25,000 Households within a 10 minute drive time
- Average Household income \$110,000