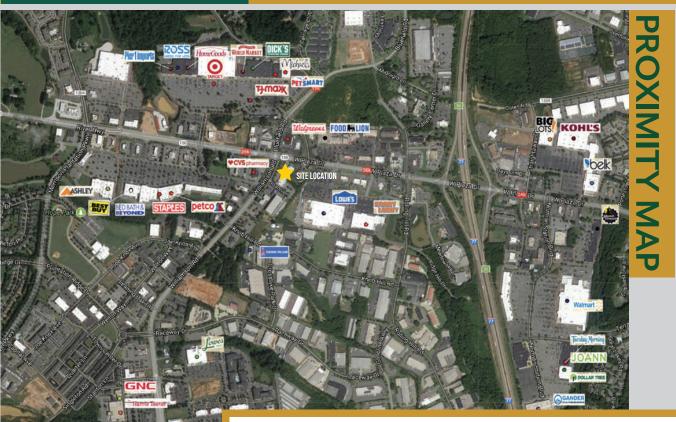

#### Area Retailers

Bed Bath & Beyond, Best Buy, BJ's, Dick's Sporting Goods, Lowe's Home Improvement, Hobby Lobby, Old Navy, TJ Maxx, Super Target, and Walmart

| Demographic Profile | 1 mile   | 5 miles  |
|---------------------|----------|----------|
| Population          | 5,664    | 65,884   |
| Households          | 2,255    | 25,346   |
| Average HH Income   | \$90,336 | \$95,188 |

#### **Traffic Counts**

West Plaza Dr 41,000 ADT I-77 57,000 ADT Williamson RD 24,000 ADT

Highway 150 & Williamson Rd.
Mooresville, North Carolina

CONTACT

ALAN MARSHALL | amarshall@thekeithcorp.com 704.319.8173