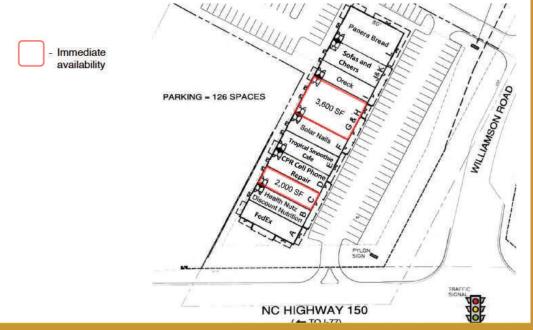

#### **Tenant Mix**

Panera Bread, Mattress Firm, FedEx Office, Cell Phone Repair, Solar Nails, HealthNutz, Sofas and Cheers and Oreck Vacuums

## SITE PLANS | MAPS

**AVAILABLE SPACES** 